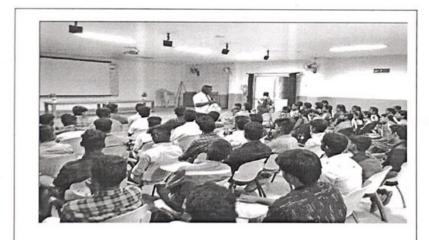

#### ⊃ Day-1 (19/12/2020) AN 3.10 – 4.00 pm Session:

Mrs.R.Revathi, HoD, Department of Civil, Kings College of Engineering delivered a lecture on "Right Understanding with Human Beings". The presenter enunciated clearly that 'understanding others in the right way will be of conducive to have better existence' and insisted 'it would lead for interconnectedness'.

She reminded, "Understanding others will help us predict the people" and pointed, "this will move us solidly for better coexistence". She had not forgotten to make clear to the student that 'our actions bring in reactions'. She maintained, "the joint living patterns make us to live life thoroughly by learning and adapting to the values". "Good inter-personnal skills to communicate with others more effectively", was rightly quoted by her. Her presentation was interlaced with the need of 'SMILE' since 'it brings positive effects on us and it stimulates our brain to perform more productively'. Finally, the participants interacted with the resource person till their queries on interpersonal skills were addressed convincingly.