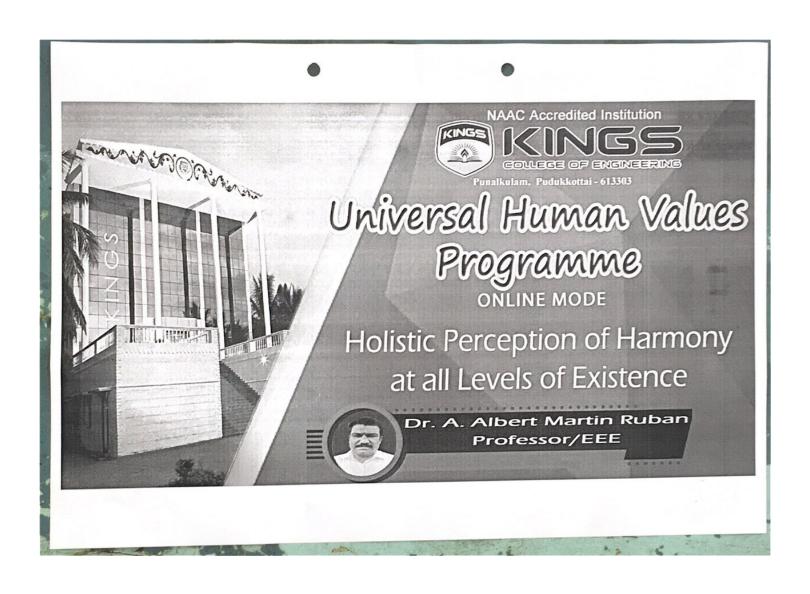

#### Day-7 (8/3/2020) AN Session:

Dr.A.Albert Martin Ruban, HoD, Department of EEE, Delivered a lecture on "Holistic Perception of Harmony at all levels of existence". Through his speech, he explained how to maintain harmony in all level of existence.

He guided the students, how to achieve in their field through implementing their ideas and goal. He also categories the human attitude based on some formulas. Finally he stressed the students to have a good harmony with all human beings.