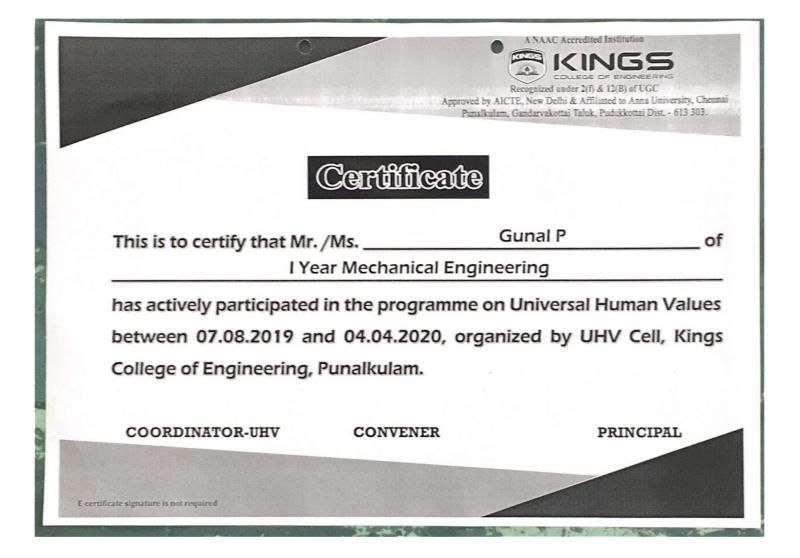

ge, was organized a programme on "Holistic perception of harmony at all levels of existence" at our college on 04.04.2020. In this programme, welcome address was given by UHV coordinator Dr. S.Udayakumar, APIII/ Chemistry. The resource person of the program Dr.A.Albert Martin Ruban, HoD, Department of EEE, Delivered a lecture on "Holistic Perception of Harmony at all levels of existence". Through his speech, he explained how to maintain harmony in all level of existence.

He guided the students, how to achieve in their field through implementing their ideas and goal.

He also categories the human attitude based on some formulas. Finally he stressed the students to have a good harmony with all human beings.

SIP Coordinato

### UHV Programme for the first year students (2019-2020 Batch)







Recognized under 2(f) & 12(B) of UGC
Approved by AICTE, New Delhi & Affiliated to Anna University, Chennai
Punalkulam, Gandarvakottai Taluk, Pudukkottai Dist. - 613 303.

## Certificate

| This is to cortify that Mr                   | /Me             | Purushothaman S     | of        |
|----------------------------------------------|-----------------|---------------------|-----------|
| This is to certify that Mr. I Ye             | ar Mechanical E | Engineering         | 0         |
| has actively participated between 07.08.2019 |                 |                     |           |
| College of Engineering,                      |                 | organized by OHV Co | an, Kings |
| COORDINATOR-UHV                              | CONVENER        | PRINC               | IPAL      |
|