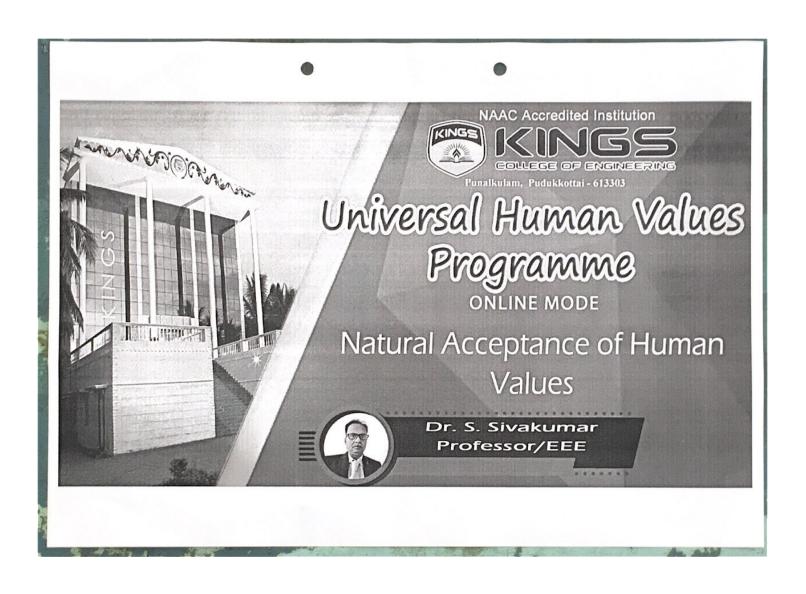

#### Day-6 (16/2/2020) FN Session:

Dr.S.Sivakumar, Vice Principal, KCE, delivered lecture on "natural acceptance of human values". He explained about natural acceptance in detail with give good examples. He pointed out how the eminent persons lived with harmony and natural acceptance.

He insisted, don't compare others and simply accept the situation it improves your behavior. He also explained in detail about the purpose of Education, the purpose of education is to keep others happy by helping others.