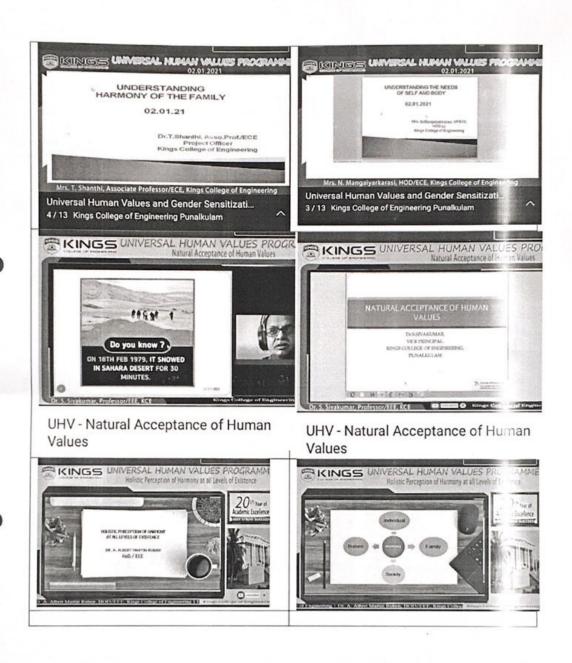

#### Day-6 (16/2/2020) FN Session:

Dr.S.Sivakumar, Vice Principal, KCE, delivered lecture on "natural acceptance of human values". He explained about natural acceptance in detail with give good examples. He pointed out how the eminent persons lived with harmony and natural acceptance.

He insisted, don't compare others and simply accept the situation it improves your behavior. He also explained in detail about the purpose of Education, the purpose of education is to keep others happy by helping others.

#### Day-7 (8/3/2020) AN Session:

Dr.A.Albert Martin Ruban, HoD, Department of EEE, Delivered a lecture on "Holistic Perception of Harmony at all levels of existence". Through his speech, he explained how to maintain harmony in all level of existence.

He guided the students, how to achieve in their field through implementing their ideas and goal. He also categories the human attitude based on some formulas. Finally he stressed the students to have a good harmony with all human beings.