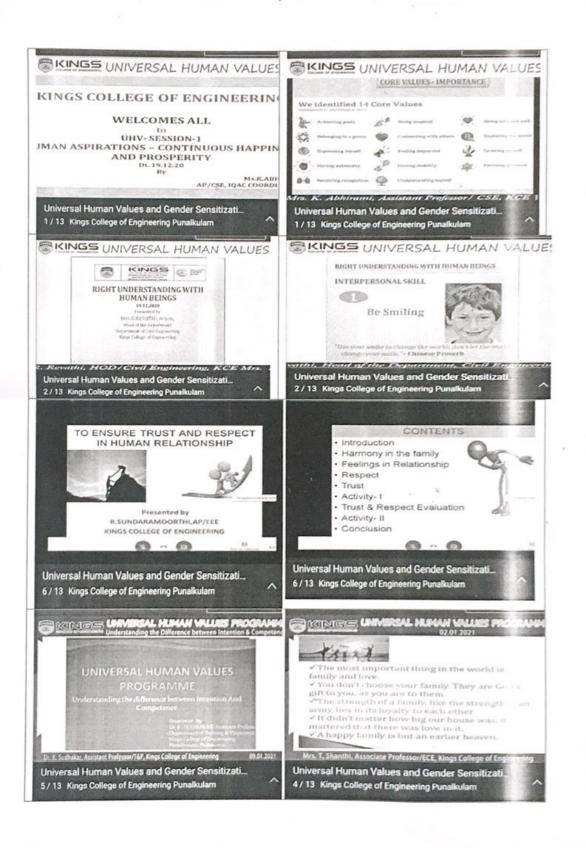

#### DEPARTMENT OF SCIENCE AND HUMANITIES Academic Year 2020-21 Universal Human Values (UHV) Programme

As per the AICTE instructions we are plan to organize "Online UHV Program" on the following Saturdays as per the schedule given below. Google Meet link will be intimated to students and Resource person through class coordinators in advance. Class coordinators are instructed to cooperate for the smooth conduct of the program. Attendance for students is compulsory.

Time: 1.45 pm to 4.00pm

Platform: Google Meet

| S.No. | Branch/<br>Class  | Date/<br>Day           | Title of the program                                                                               | Name of the Resource<br>Person             |
|-------|-------------------|------------------------|----------------------------------------------------------------------------------------------------|--------------------------------------------|
| 1.    | Cino              | 19.12.2020             | Human Aspirations –<br>Continuous happiness and<br>Prosperity                                      | Mrs.K.Abhirami, AP/CSE,<br>KCE             |
| 1.    |                   | Saturday               | Right Understanding with<br>Human Beings                                                           | Mrs.R.Revathi, HoD/CIVIL,<br>KCE           |
|       |                   | 02.01.2021             | Understanding the needs of self and body                                                           | Mrs.N.Mangayarkarsi<br>AP/ECE, KCE         |
| 2.    |                   | Saturday               | Understanding harmony in the family                                                                | Dr.T.Shanthi, AP/ECE, KCE                  |
|       |                   | 00.01.2021             | To ensure Trust and Respect in human relationship                                                  | Mr.R.Sundaramoorthy,<br>AP/EEE, KCE        |
| 3.    | Common to         | 09.01.2021<br>Saturday | Understanding the difference<br>between intention and<br>competency                                | Dr.K.Sudhakar, AP/T&P.<br>KCE              |
|       | all First<br>year | ır                     | Respect and differentiation in<br>Human Relationship                                               | Mrs.S.Puvaneswari,<br>AP/CSE, KCE          |
| 4.    | Students          | 23.01.2021<br>Saturday | Interconnectedness and<br>fulfillment of nature<br>recyclability and self- regulation<br>in nature | Dr.B.Bharankumar,<br>AP/T&P. KCE           |
|       |                   | 20.01.2021             | Competence in Professional<br>Ethics                                                               | Mr.B.Sureshbabu, AP/T&P.<br>KCE            |
| 5.    |                   | 30.01.2021<br>Saturday | Visualizing a Universal<br>harmonious order in society-<br>undivided society                       | Dr.T.Pusparaj HoD/MECH,<br>KCE             |
| ,     |                   | 06.02.2021             | Holistic perception of harmony at all levels of existence                                          | Dr.A.Albert Martein Ruban<br>HoD/ EEE, KCE |
| 6.    |                   | Saturday               | Natural acceptance of Human<br>Values                                                              | Dr.S.Sivakumar, Vice<br>Principal, KCE     |

#### Department of Science and Humanities Academic Year 2020-2021 UHV Programme

Platform: Google Meet Date: 19.12.2020 to 08.03.2021

#### <u>Agenda</u>

| Session /Time    | Activity        |                                        |
|------------------|-----------------|----------------------------------------|
|                  | Invocation Song |                                        |
|                  | Welcome Address | Dr.V.Surehkumar                        |
|                  | Welcome Address | SIP Coordinator                        |
|                  |                 | Mrs.K.Abhirami, Asst. Prof, Department |
|                  |                 | of Computer Science                    |
|                  |                 | Mrs.R.Revathi, HoD, Department of      |
|                  |                 | Civil                                  |
|                  |                 | Mrs.N.Mangayarkarasi, HoD i/c, Dept.of |
|                  |                 | ECE                                    |
|                  |                 | Dr. T. Shanthi, Associate Professor,   |
|                  |                 | Department of ECE                      |
|                  |                 | Mr. R. Sundaramoorthy, Assistant       |
|                  |                 | Professor, Department of EEE           |
|                  | Resource person | Dr.K.sudhakar, Assistant Professor,    |
|                  | resource person | Department of T&P                      |
|                  |                 | Mrs. S. Bhuvaneshwari, Assistant       |
| AN 1.30 -4.30 pm |                 | Professor, Department of CSE           |
| Scheduled days   |                 | Dr. B.Barankumar, Asst.Prof            |
|                  |                 | Department of T&P                      |
|                  |                 | Mr. B.Sureshbabu, AP/ T&P, KCE         |
|                  |                 | Dr. T, Pushparaj HoD/ MECH, KCE        |
|                  |                 | Dr.S.Sivakumar, Vice Principal         |
|                  |                 | Dr.A.Albert Martin Ruban, HoD,         |
|                  |                 | Department of EEE                      |
|                  | Vote of Thanks  | Dr.S.Udayakumar                        |
|                  |                 | UHV Coordinator.                       |
|                  | National Anthem |                                        |

#### Day- 1 (19/12/2020) AN 1.45 - 2.45 pm Session:

Prof. Mrs.K.Abhirami, Asst. Prof, Department of Computer Science, Kings College of Engineering delivered lecture on "Human Aspirations - Continuous Happiness and Prosperity". She stressed 'the need to focus on human values as they are quintessential to lead one's life amicably, comfortably, and socially responsible'. She explained, "the core values help to grow and develop confidently and also help to create the healthy future we want". Her discussion maintained 'making decision destines our values and life'.

#### ⊃ Day-1 (19/12/2020) AN 3.10 – 4.00 pm Session:

Mrs.R.Revathi, HoD, Department of Civil, Kings College of Engineering delivered a lecture on "Right Understanding with Human Beings". The presenter enunciated clearly that 'understanding others in the right way will be of conducive to have better existence' and insisted 'it would lead for interconnectedness'.

#### Day-3 (09/01/2020) AN 1.45 – 2.45 pm Session:

Mr. R. Sundaramoorthy, Assistant Professor, Department of EEE, delivered a lecture on "To ensure trust and respect human relationship". In his deliberations, he made out how to trust and respect with others through our behavior.

#### Day -3 (09/01/2020) AN 3.10 - 4.00 pm Session:

**Dr.K.sudhakar**, Assistant Professor, Department of T&P, shared his views on steering one's life to enviable heights by "Understanding the difference between intention and competency" in the right way. He inspired everyone through his speech, by giving lively examples about competency.

#### TO ENSURE TRUST AND RESPECT IN HUMAN RELATIONSHIP

Presented by R.SUNDARAMOORTHI,AP/EEE KINGS COLLEGE OF ENGINEERING

#### CONTENTS

- Introduction
- · Harmony in the family
- · Feelings in Relationship
- Respect
- Trust
- Activity- I
- Trust & Respect Evaluation
- Activity- II
- Conclusion