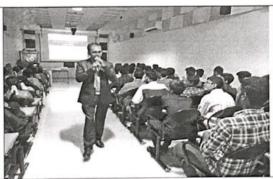

#### Day- 1 (19/12/2020) AN 1.45 - 2.45 pm Session:

Prof. Mrs.K.Abhirami, Asst. Prof, Department of Computer Science, Kings College of Engineering delivered lecture on "Human Aspirations - Continuous Happiness and Prosperity". She stressed 'the need to focus on human values as they are quintessential to lead one's life amicably, comfortably, and socially responsible'. She explained, "the core values help to grow and develop confidently and also help to create the healthy future we want". Her discussion maintained 'making decision destines our values and life'.

The student participants were kept abreast of all the required standards of being an exemplary to good values of life. She emphasized on the needed moralities, an inevitable prerequisite for attaining the excellence in education. And her presentation touched the right chord to assure "sharing of values will certainly pave a way for building a concrete social group to unitedly achieve things in the world".