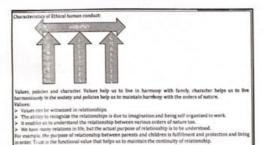

#### Day-5 (30/1/2020) 1.45 – 2.45 pm Session:

Mr. B.Sureshbabu, AP/ T&P, KCE on "competency in professional ethics" He explained the importance of ethical values of human, the importance of traditional practices of our ancestors and how effective it is to be felt by the young generations of today. He assured good conduct will help people to have amicable journey in life.

He also explained about competency and its types with lively examples. Competency improved by our behavior and attitude. And also he insisted to complete the task by our behavioral competency. He also insisted to allow others to grow with us it is good ethical values and competency.