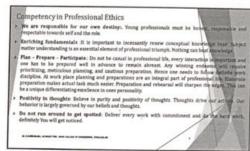

#### Day-5 (30/1/2020) 1.45 – 2.45 pm Session:

Mr. B.Sureshbabu, AP/ T&P, KCE on "competency in professional ethics" He explained the importance of ethical values of human, the importance of traditional practices of our ancestors and how effective it is to be felt by the young generations of today. He assured good conduct will help people to have amicable journey in life.

He also explained about competency and its types with lively examples. Competency improved by our behavior and attitude. And also he insisted to complete the task by our behavioral competency. He also insisted to allow others to grow with us it is good ethical values and competency.