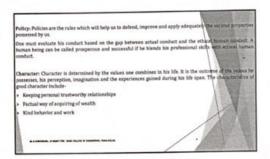

#### Day-5 (30/1/2020) 1.45 – 2.45 pm Session:

Mr. B.Sureshbabu, AP/ T&P, KCE on "competency in professional ethics" He explained the importance of ethical values of human, the importance of traditional practices of our ancestors and how effective it is to be felt by the young generations of today. He assured good conduct will help people to have amicable journey in life.

He also explained about competency and its types with lively examples. Competency improved by our behavior and attitude. And also he insisted to complete the task by our behavioral competency. He also insisted to allow others to grow with us it is good ethical values and competency.