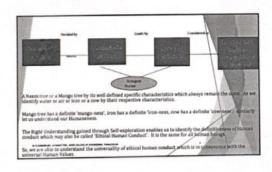

on "Holistic Perception of Harmony at all levels of existence". Through his speech, he explained how to maintain harmony in all level of existence.

He guided the students, how to achieve in their field through implementing their ideas and goal. He also categories the human attitude based on some formulas. Finally he stressed the students to have a good harmony with all human beings.

Earlier, The entire sessions of Orientation Programme was organized well by UHV coordinator, Dr.S.Udayakumar, AP / Chemistry, and SIP Coordinator Dr.V.Sureshkumar, HoD / S & H. The programme was technically supported Mr. Niranjan and Mr. Ambalatharasu.

UHV Coordinator 4 2009

f. SIP Coordinator 4/2003

PRINCIPAL

Encl: Schedule

#### UHV Programme for the first year students (2020-2021 Batch)



















1





Here are five loyally skills—and ways to improve proficiency

1. Support/amistance: Nels a peer do a better job, struggle less, learn a new skill, improve the box, or gain new respect win clients and conservant.

2. Ching time fattention: Do take an interest in the workplace challenges and project of peer group. Ask greaters, lines well, and take the time to pay struction to the oncerns of conservant depending the service of the service and project and demonstrate that you understand their bases and really "get" their pool of between they've done is serviced, bow employs, and demonstrate that you understand their bases and really "get" their pool of they've done is serviced, bow expected, as a serviced put on a task, or when they demonstrate superior skills, say, white leading a